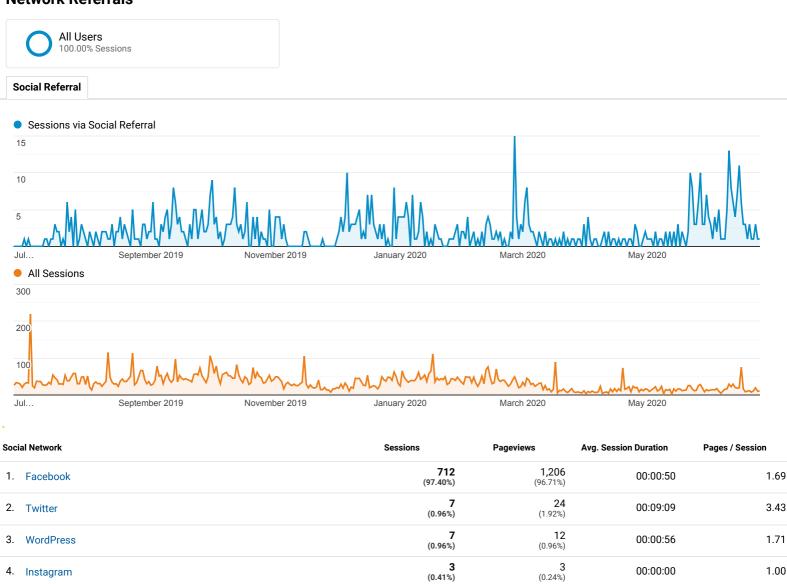

# **Network Referrals**

5. Instagram Stories

Jun 26, 2019 - Jun 25, 2020

Rows 1 - 5 of 5

1.00

00:00:00

© 2020 Google

**2** (0.27%) **2** (0.16%)