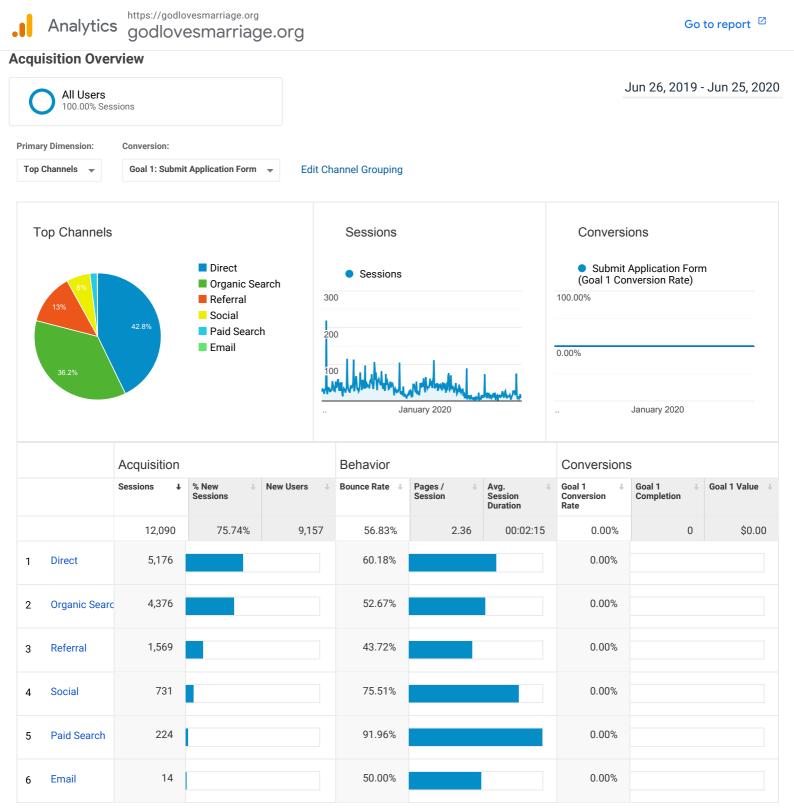

May 2020

|                                                         | Acquisition                                         |                                                        |                                                      | Behavior                                               |                                                    |                                                            | Conversions Goal 1: Submit Application Form         |                                      |                                                  |                                                   |
|---------------------------------------------------------|-----------------------------------------------------|--------------------------------------------------------|------------------------------------------------------|--------------------------------------------------------|----------------------------------------------------|------------------------------------------------------------|-----------------------------------------------------|--------------------------------------|--------------------------------------------------|---------------------------------------------------|
| Landing Page                                            | Sessions                                            | % New<br>Sessions                                      | New<br>Users                                         | Bounce<br>Rate                                         | Pages /<br>Session                                 | Avg.<br>Session<br>Duration                                | Submit Application Form<br>(Goal 1 Conversion Rate) |                                      | bmit Application<br>Form (Goal 1<br>Completions) | Submit Application<br>Form (Goal 1 Value)         |
|                                                         | <b>12,090</b><br>% of Total:<br>100.00%<br>(12,090) | <b>75.81%</b><br>Avg for<br>View:<br>75.74%<br>(0.09%) | <b>9,165</b><br>% of<br>Total:<br>100.09%<br>(9,157) | <b>56.83%</b><br>Avg for<br>View:<br>56.83%<br>(0.00%) | <b>2.36</b><br>Avg for<br>View:<br>2.36<br>(0.00%) | <b>00:02:15</b><br>Avg for<br>View:<br>00:02:15<br>(0.00%) | Avg for V                                           | <b>00%</b><br>View:<br>0.00%<br>00%) | 0<br>% of Total:<br>0.00%<br>(0)                 | <b>\$0.00</b><br>% of Total:<br>0.00%<br>(\$0.00) |
| 1. /                                                    | <b>6,387</b><br>(52.83%)                            | 79.36%                                                 | <b>5,069</b><br>(55.31%)                             | 43.13%                                                 | 2.82                                               | 00:02:57                                                   | 0.                                                  | .00%                                 | <b>0</b><br>(0.00%)                              | <b>\$0.00</b><br>(0.00%)                          |
| 2. /events/                                             | <b>788</b><br>(6.52%)                               | 61.04%                                                 | <b>481</b><br>(5.25%)                                | 51.14%                                                 | 2.52                                               | 00:01:57                                                   | 0.                                                  | .00%                                 | <b>0</b><br>(0.00%)                              | <b>\$0.00</b><br>(0.00%)                          |
| 3. /what-happens/                                       | <b>364</b><br>(3.01%)                               | 70.60%                                                 | <b>257</b><br>(2.80%)                                | 75.27%                                                 | 1.61                                               | 00:01:17                                                   | 0.                                                  | .00%                                 | <b>0</b><br>(0.00%)                              | <b>\$0.00</b><br>(0.00%)                          |
| 4. /about-us/                                           | <b>362</b><br>(2.99%)                               | 80.39%                                                 | <b>291</b><br>(3.18%)                                | 54.70%                                                 | 2.48                                               | 00:01:40                                                   | 0.                                                  | .00%                                 | <b>0</b><br>(0.00%)                              | <b>\$0.00</b><br>(0.00%)                          |
| 5. /event/marriage-encounter-si<br>oux-falls-sd/        | <b>272</b><br>(2.25%)                               | 79.78%                                                 | <b>217</b><br>(2.37%)                                | 72.79%                                                 | 1.74                                               | 00:01:15                                                   | 0.                                                  | .00%                                 | <b>0</b><br>(0.00%)                              | <b>\$0.00</b><br>(0.00%)                          |
| 6. /event/marriage-encounter-c<br>olorado-springs-co-4/ | <b>190</b><br>(1.57%)                               | 57.37%                                                 | <b>109</b><br>(1.19%)                                | 81.05%                                                 | 1.43                                               | 00:01:05                                                   | 0.                                                  | .00%                                 | <b>0</b><br>(0.00%)                              | <b>\$0.00</b><br>(0.00%)                          |
| 7. /event/marriage-encounter-li<br>ncoln-nebraska/      | <b>161</b><br>(1.33%)                               | 78.26%                                                 | <b>126</b><br>(1.37%)                                | 78.88%                                                 | 1.53                                               | 00:01:20                                                   | 0.                                                  | .00%                                 | <b>0</b><br>(0.00%)                              | <b>\$0.00</b><br>(0.00%)                          |
| 8. /event/marriage-encounter-r<br>ochester-mn/          | <b>139</b><br>(1.15%)                               | 71.22%                                                 | <b>99</b><br>(1.08%)                                 | 73.38%                                                 | 2.03                                               | 00:01:36                                                   | 0.                                                  | .00%                                 | <b>0</b><br>(0.00%)                              | <b>\$0.00</b><br>(0.00%)                          |
| 9. /event/marriage-encounter-c<br>ranberry-township-pa/ | <b>132</b><br>(1.09%)                               | 64.39%                                                 | <b>85</b><br>(0.93%)                                 | 72.73%                                                 | 1.95                                               | 00:01:56                                                   | 0.                                                  | .00%                                 | <b>0</b><br>(0.00%)                              | <b>\$0.00</b><br>(0.00%)                          |
| 10. /cost/                                              | <b>123</b><br>(1.02%)                               | 79.67%                                                 | <b>98</b><br>(1.07%)                                 | 76.42%                                                 | 1.89                                               | 00:01:10                                                   | 0.                                                  | .00%                                 | <b>0</b><br>(0.00%)                              | <b>\$0.00</b><br>(0.00%)                          |
|                                                         |                                                     |                                                        |                                                      |                                                        |                                                    |                                                            |                                                     |                                      |                                                  |                                                   |