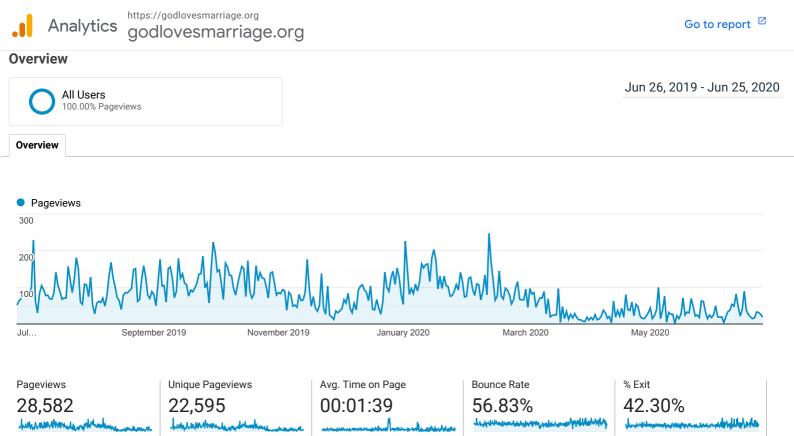

| Page pat | h level 1                | Pageviews                                           | Unique Pageviews                                    | Avg. Time on Page                                       | Bounce Rate                                         | % Exit                                              |
|----------|--------------------------|-----------------------------------------------------|-----------------------------------------------------|---------------------------------------------------------|-----------------------------------------------------|-----------------------------------------------------|
|          |                          | <b>28,582</b><br>% of Total:<br>100.00%<br>(28,582) | <b>22,595</b><br>% of Total:<br>100.00%<br>(22,595) | <b>00:01:39</b><br>Avg for View:<br>00:01:39<br>(0.00%) | <b>56.83%</b><br>Avg for View:<br>56.83%<br>(0.00%) | <b>42.30%</b><br>Avg for View:<br>42.30%<br>(0.00%) |
| 1.       | /                        | <b>9,128</b><br>(31.94%)                            | <b>6,751</b><br>(29.88%)                            | 00:01:57                                                | 43.13%                                              | 44.80%                                              |
| 2.       | /event/                  | <b>5,910</b><br>(20.68%)                            | <b>5,083</b><br>(22.50%)                            | 00:02:12                                                | 78.69%                                              | 53.69%                                              |
| 3.       | /events/                 | <b>5,779</b><br>(20.22%)                            | <b>4,379</b><br>(19.38%)                            | 00:00:56                                                | 55.97%                                              | 30.01%                                              |
| 4.       | /what-happens/           | <b>1,179</b><br>(4.12%)                             | <b>1,023</b><br>(4.53%)                             | 00:01:59                                                | 75.41%                                              | 45.80%                                              |
| 5.       | /apply-now/              | <b>1,178</b><br>(4.12%)                             | <b>934</b><br>(4.13%)                               | 00:01:46                                                | 73.73%                                              | 36.76%                                              |
| 6.       | /about-us/               | <b>958</b><br>(3.35%)                               | <b>790</b><br>(3.50%)                               | 00:01:37                                                | 54.70%                                              | 42.80%                                              |
| 7.       | /cost/                   | <b>829</b><br>(2.90%)                               | <b>693</b><br>(3.07%)                               | 00:01:04                                                | 78.10%                                              | 28.23%                                              |
| 8.       | /continuing-the-journey/ | <b>695</b><br>(2.43%)                               | <b>430</b><br>(1.90%)                               | 00:02:18                                                | 57.91%                                              | 40.00%                                              |
| 9.       | /faqs/                   | <b>521</b><br>(1.82%)                               | <b>449</b><br>(1.99%)                               | 00:01:12                                                | 85.07%                                              | 24.95%                                              |
| 10.      | /how-it-works/           | <b>515</b><br>(1.80%)                               | <b>450</b><br>(1.99%)                               | 00:02:17                                                | 79.22%                                              | 35.15%                                              |
|          |                          |                                                     |                                                     |                                                         |                                                     |                                                     |